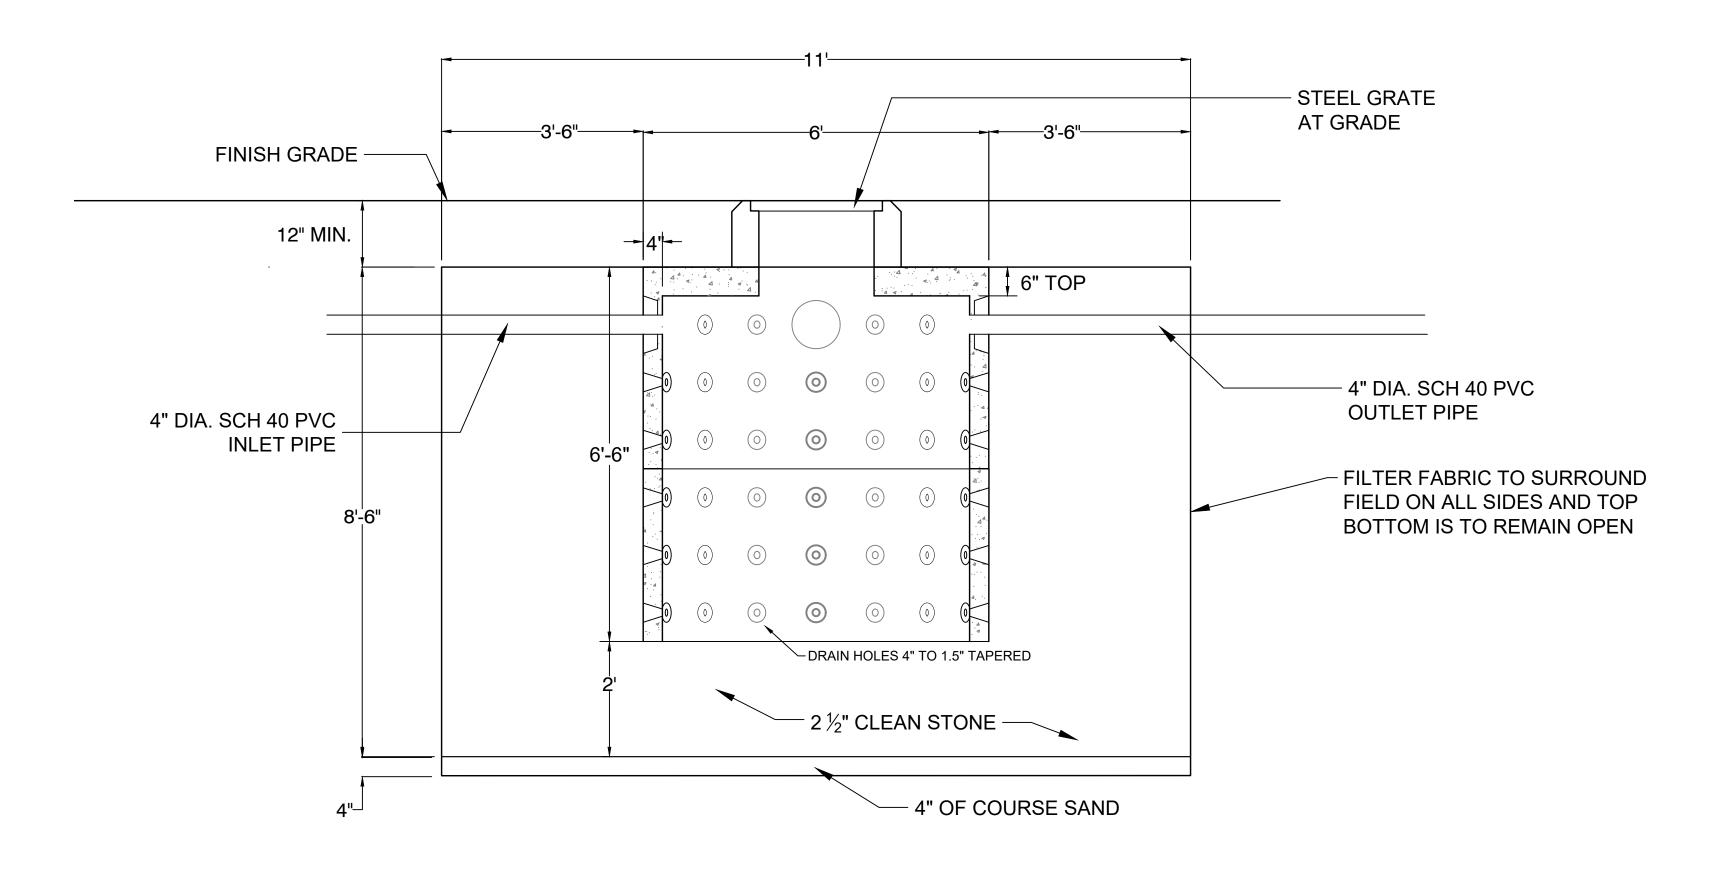

TOTAL REQUIRED STORAGE = 207.46 FT<sup>3</sup>

DRY WELL SYSTEM TO BE COMPOSED OF A 8' WIDE x 8' LONG x 8.5' DEEP CLEAN STONE BED WITH 1 - 6'-0" DIAMETER x 5'-6" DEEP (BELOW OVERFLOW) PRECAST CONCRETE SEEPAGE TANK.

DISPLACEMENT VOLUME OF SEEPAGE TANKS:  $3.14 \times R^2 \times H = 3.14 \times (3)^2 \times 6 = 169.56 \text{ FT}^3$ STORAGE VOLUME OF SEEPAGE TANKS:  $3.14 \times R^2 \times H = 3.14 \times (2.67)^2 \times 5.5 = 123.12 \text{ FT}^3$ VOLUME OF STONE BED:  $L \times W \times H = 8' \times 8' \times 8.5' = 544 \text{ FT}^3$ STORAGE VOLUME OF STONE BED: (VOL. OF BED - DISP. VOL. OF TANKS) x 33% VOID RATIO  $(544 \text{ FT}^3 - 169.56 \text{ FT}^3) \times .33 = 123.56 \text{ FT}^3$ STORAGE VOLUME OF DRYWELL: STORAGE VOL. OF STONE BED + STORAGE VOL. OF TANKS 123.56 FT<sup>3</sup> + 123.12 FT<sup>3</sup> = 246.68 FT<sup>3</sup> TOTAL STORAGE VOLUME REQUIRED = 207.46 FT<sup>3</sup> TOTAL STORAGE VOLUME PROVIDED = 246.68 FT<sup>3</sup> 39.22 FT<sup>3</sup> SURPLUS VOLUME